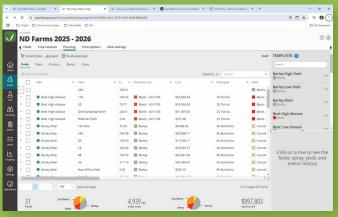

## Save Time with Reusable Crop Plan Templates

No more starting from scratch! Build pre-set templates for different crops, so you can batch apply plans across fields in seconds.

- Create standardized plans for each crop.
- Assign region-specific yield goals based on past data.
- Quickly apply plans to multiple fields and customize as needed.

#### Track all your plans in one place:

- View a field-by-field breakdown of crop plans and input costs.
- Analyze historical yield data alongside soil test results.
- Monitor plan progress throughout the year.

Stay in control throughout the season — view crop plans, track progress, adjust inputs, and make data-driven decisions in real-time.