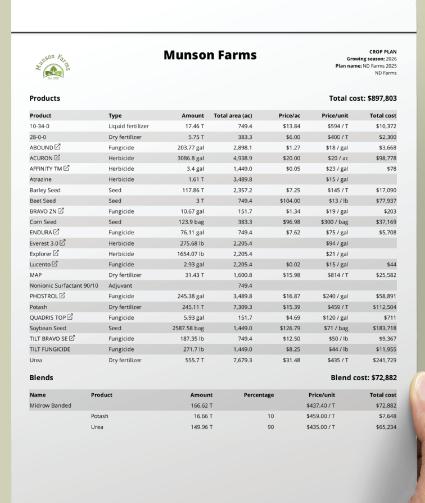

## Detailed Reports and Data Exports

Generate reports to streamline purchasing, track inputs, and fine-tune next year's plan:

- Export PDF and Excel reports to share with growers or retailers.
- Summarize total product requirements for efficient bulk purchasing.
- Compare planned vs. actual applications for better future decision-making.

Detailed reports provide total product usage, blend breakdowns, and costs—helping your growers streamline purchasing and keep plans on track.