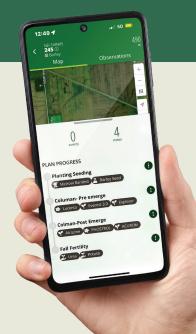

#### Mobile App for On-the-Go Access

Stay connected to your plans while in the field:

- View plans on your mobile device while scouting.
- Adjust planting details if conditions change.
- Create and submit recommendations in real time.

Access and track your crop plans on the go. View committed plans, make real-time recommendations, and stay updated throughout the season—all from your mobile device.