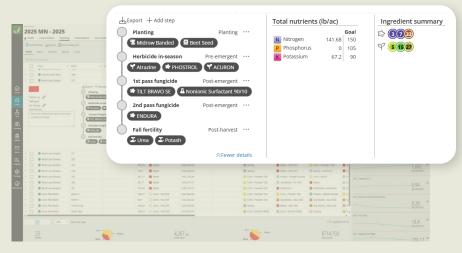

## Easily Manage Fertility Products and Applications

Take control of nutrient applications with precision. FarmQA lets you set up and track fertilizers with custom NPK breakdowns, dry vs. liquid applications, and real-time conversion tracking.

- Define dry, liquid, and blended fertilizers for accuracy.
- Auto-calculate nutrient contributions per acre.
- Set default rates, pricing, and conversion factors.

## **Customize Plans for Each Field with Ease**

Every field is unique—FarmQA makes adjustments simple. Modify fertilizer rates, seeding plans, and application steps based on lab results and real-time conditions.

- Adjust fertilizer rates per field.
- View historical yield and soil data for better recommendations.
- Fine-tune nutrient breakdowns by step for accuracy.

## Track Progress and Make Adjustments Anytime

Your plan is a living document. Easily update crops, change application rates, or shift plans based on real-world conditions.

- Track plan progress throughout the season.
- Make real-time adjustments for price changes or supply issues.
- Assign crop rotations and varieties dynamically.